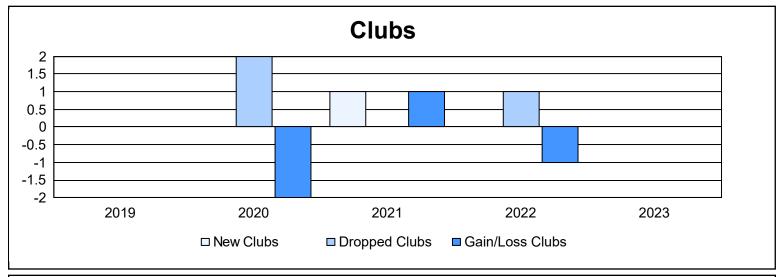

District 39 E As of June 2023 Cumulative

| Year      | New<br>Clubs | Dropped<br>Clubs | Gain/<br>Loss<br>Clubs | New<br>Members | Charter<br>Members | Reinstate<br>Members | Transfer<br>Members | Total<br>Member<br>Added | Total<br>Members<br>Dropped | Gain/<br>Loss<br>Members |
|-----------|--------------|------------------|------------------------|----------------|--------------------|----------------------|---------------------|--------------------------|-----------------------------|--------------------------|
| 2018-2019 | 0            | 0                | 0                      | 30             | 0                  | 8                    | 1                   | 39                       | 85                          | -46                      |
| 2019-2020 | 0            | 2                | -2                     | 14             | 0                  | 1                    | 0                   | 15                       | 44                          | -29                      |
| 2020-2021 | 1            | 0                | 1                      | 16             | 23                 | 4                    | 0                   | 43                       | 46                          | -3                       |
| 2021-2022 | 0            | 1                | -1                     | 28             | 0                  | 1                    | 1                   | 30                       | 61                          | -31                      |
| 2022-2023 | 0            | 0                | 0                      | 38             | 3                  | 2                    | 2                   | 45                       | 46                          | -1                       |
| Average   | 0            | 1                | 0                      | 25             | 5                  | 3                    | 1                   | 34                       | 56                          | -22                      |